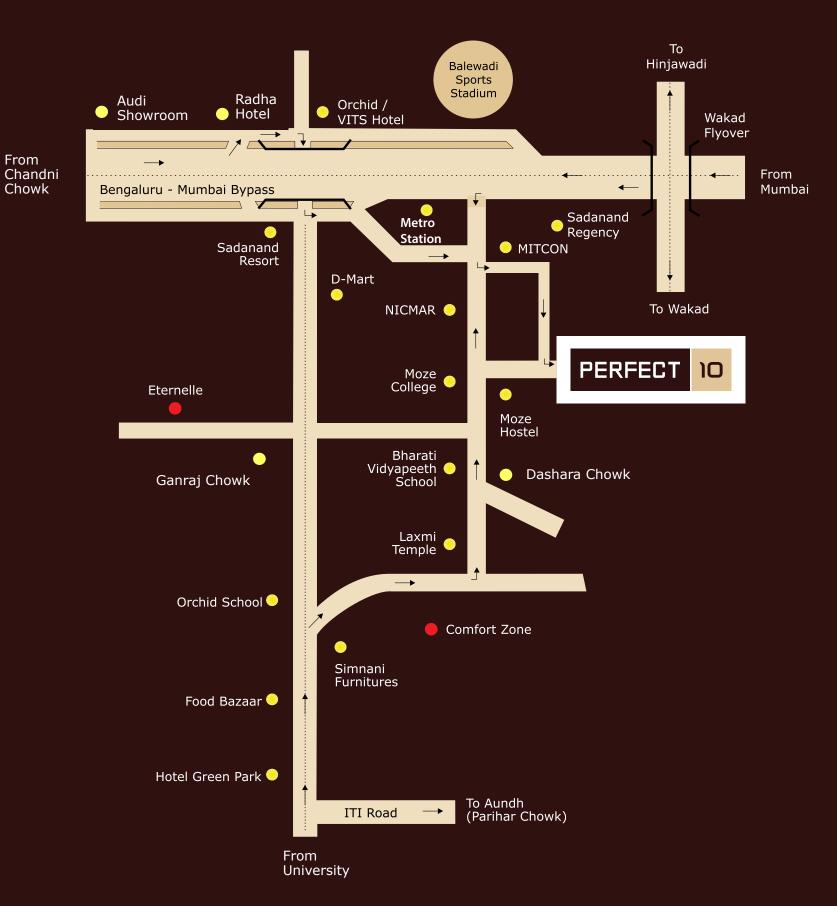

# LOCATION MAP

(Not to Scale)

Chowk

# In the vicinity

Balewadi High Street | Rajiv Gandhi Infotech Park | Balewadi Stadium | Bharati Vidyapeeth School | Orchid School MITCON | D-Mart | VITS Hotel | Holiday Inn | Freekick Futsal Arena | Jupiter Hospital | Mercedes-Benz Showroom Maruti-Suzuki Showroom