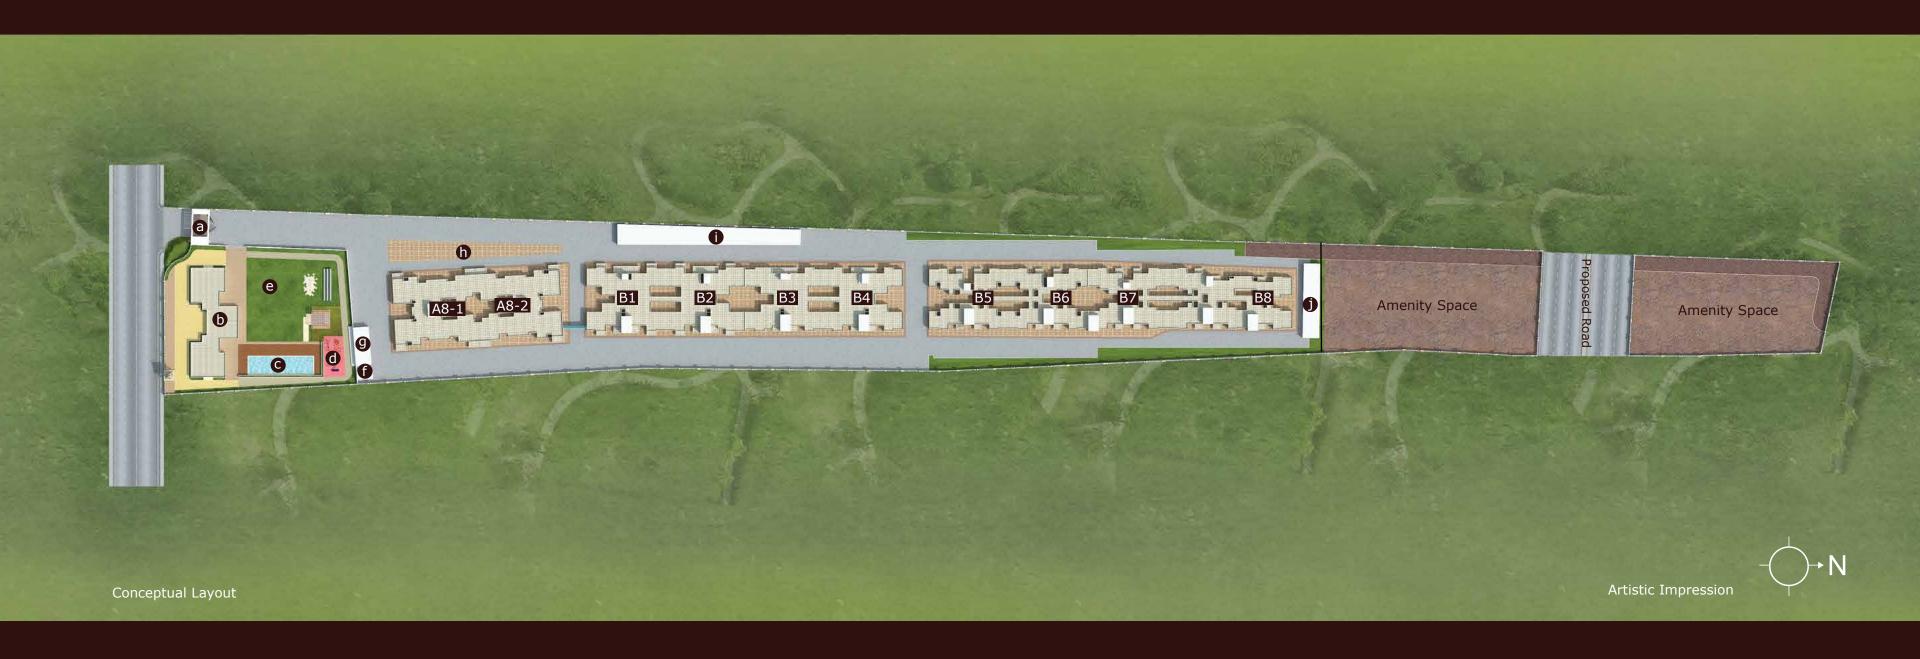

- a Entrance Gate
- b Club House
- C Swimming Pool with Toddlers' Pool
- d Kids' Zone
- e Party Lawn
- f D.G

- g Transformer Room
- h Covered Parking
- i S.T.P.
- **j** STP Collection Tank & OWC

B7 & B8: Phase 5 - P52100047294

https://maharera.mahaonline.gov.in

A8 - 1 & A8 - 2: Phase 1

B - 1 & B - 2: Phase 2

B - 3 & B - 4: Phase 3

B - 5 & B - 6: Phase 4

Occupancy Certificate Received & Delivered

8 Buildings Completed, 328 Satisfied Families Already Staying With Us