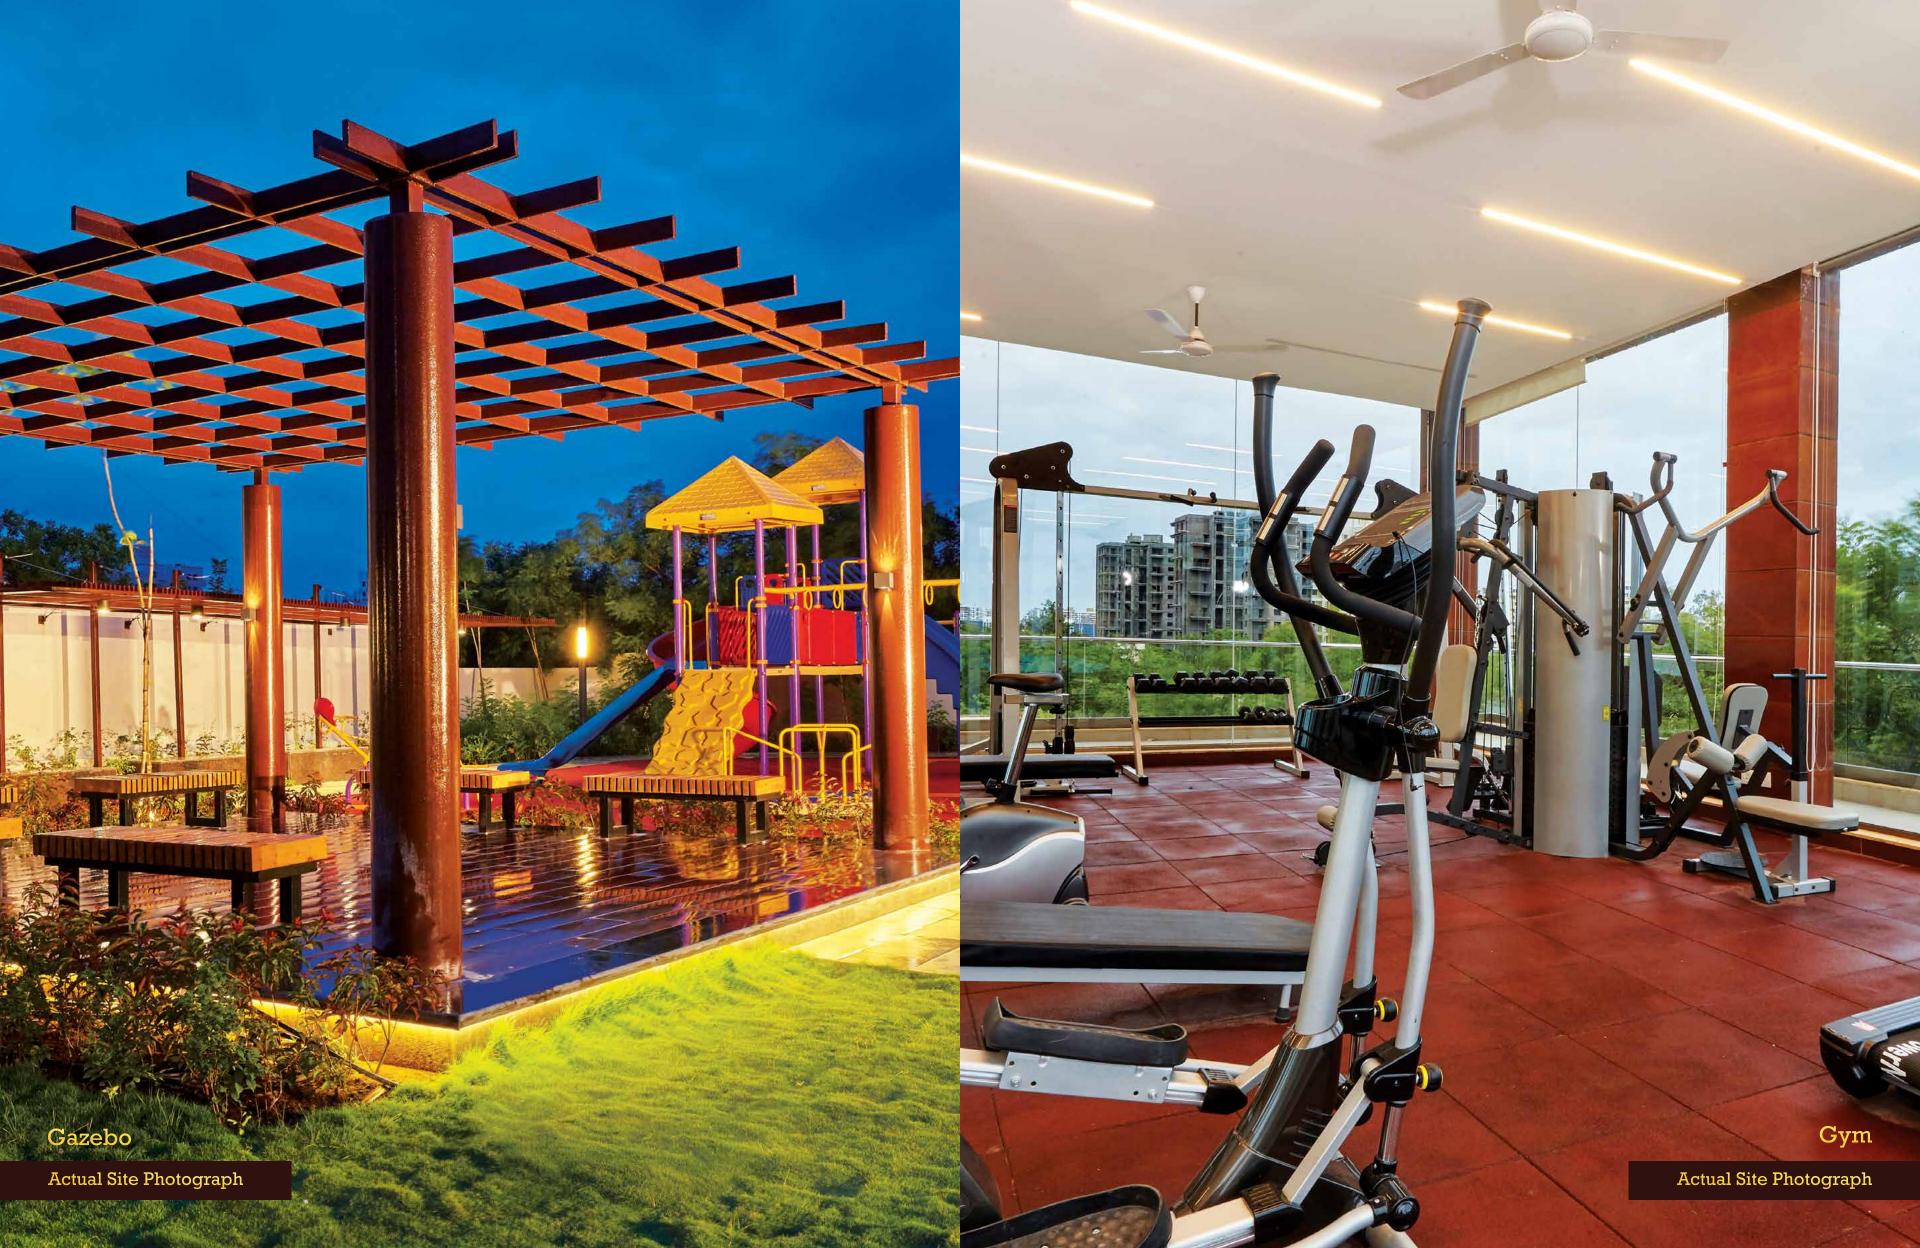

# 7 PERFECT AMENITIES

# **ENTERTAINMENT**

- » Community Hall
- » Amphitheatre
- » Party Lawn
- » Gazebo
- » Pool Deck
- » Entrance Plaza

# **HEALTH & FITNESS**

- » Aerobics / Yoga / Meditation Hall
- » Jogging Track / Walking Track