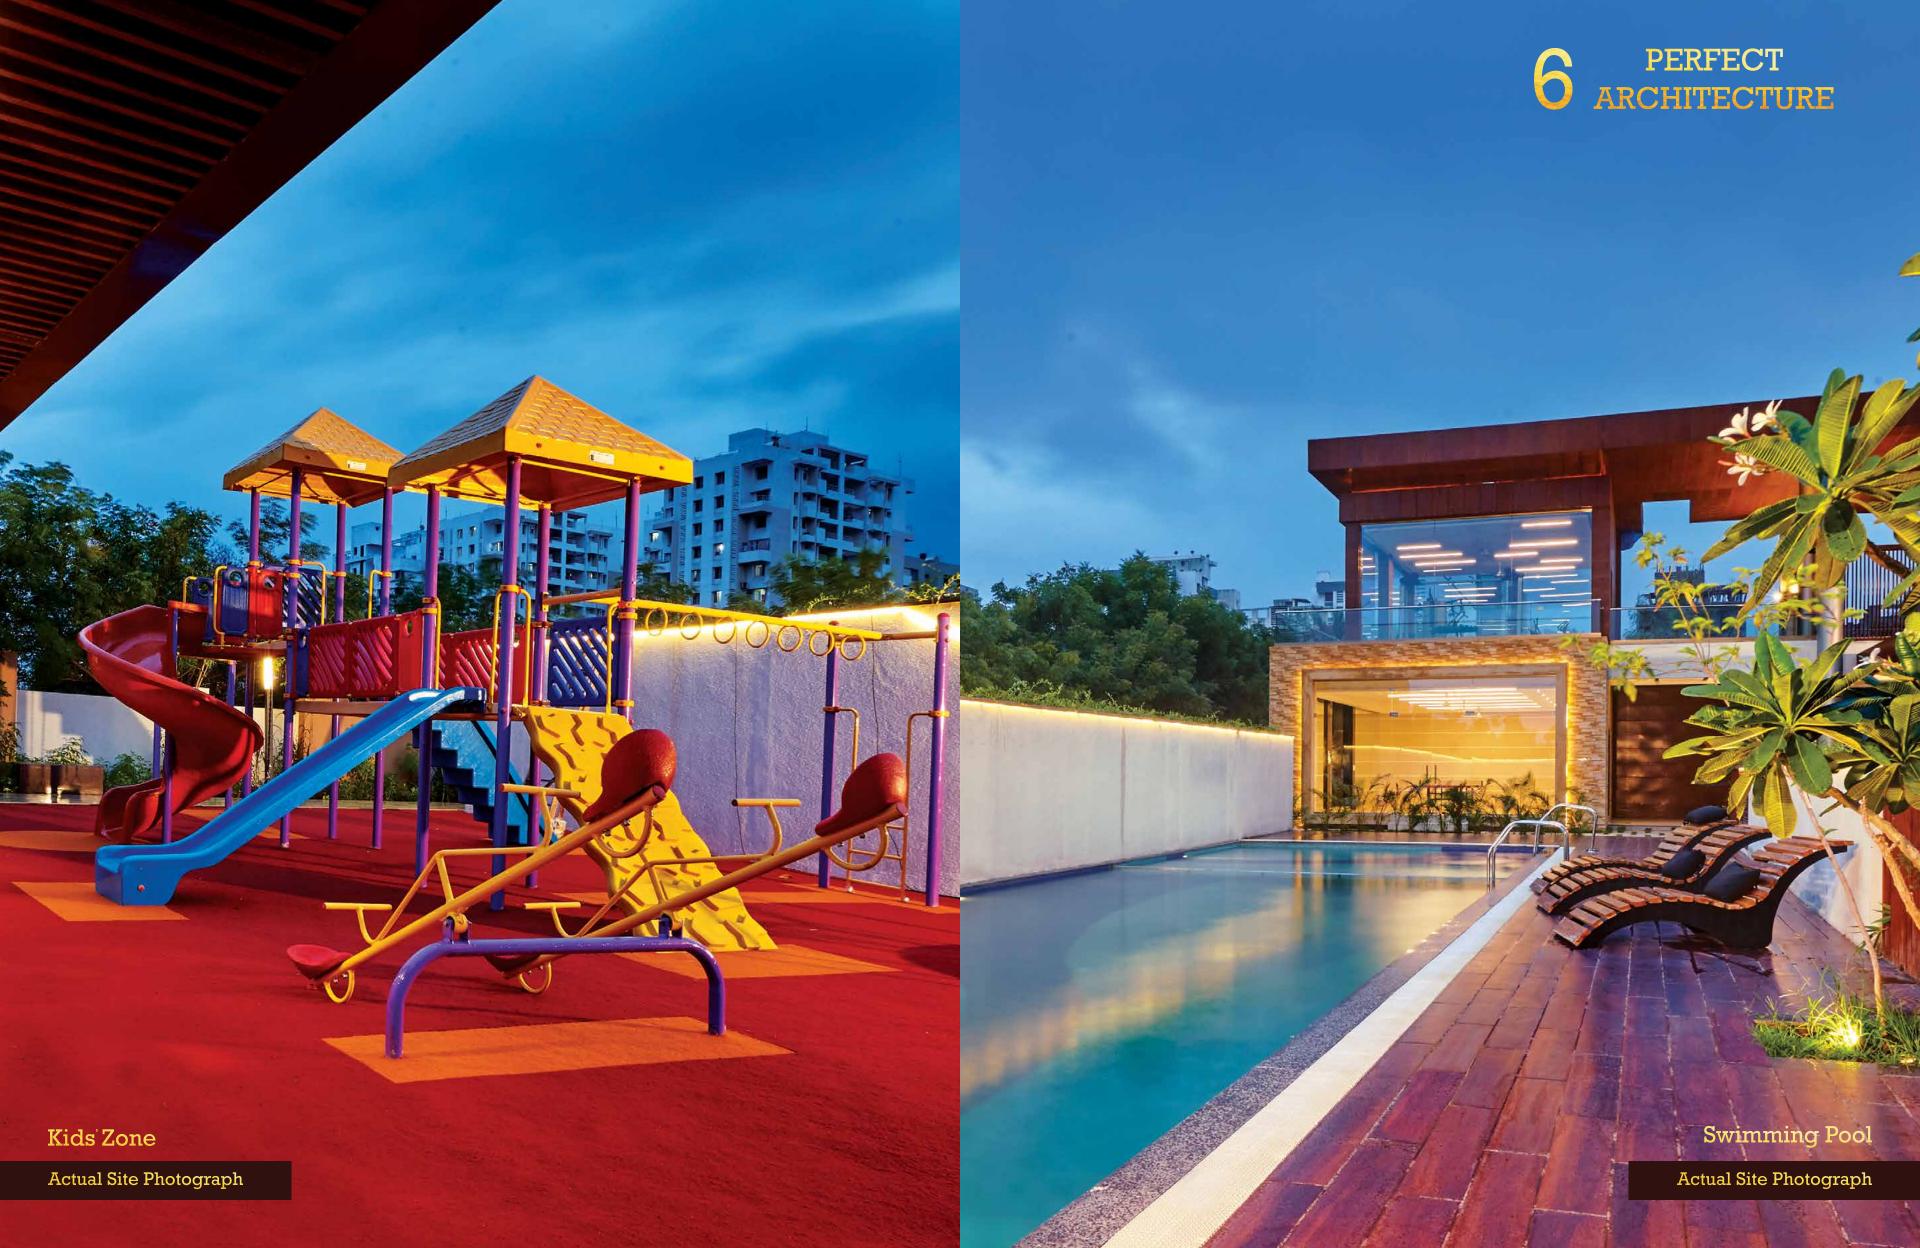

# 7 PERFECT AMENITIES

# **SPORTS**

- » Table Tennis
- » Carrom Board
- » Swimming Pool with Toddlers' Pool
- » Kids' Zone